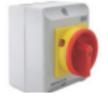

## Solis / SOFAR Pylontech Battery & Inverter Restart Procedure

 Turn off the battery/batteries using the power on/off toggle switch on the top of the battery module. (shown below)

Turn off the AC isolator rotary switch. This is mounted on the wall near/next to the inverter.

(shown below)

3. Turn off the DC isolator switch. This is located on either the (shown below)

- Wait at least 30 seconds.
- 5 Turn the battery/batteries back on.
- Press and hold the red "SW" button on the master battery (it is the battery with an empty LINKPORT 0) for 5 seconds.
- Turn the AC isolator back on.
- Turn the DC isolator switch back on.