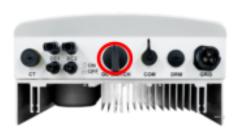

(shown below)

3. Turn off the DC isolator switch. This is located on either the (shown below)

- Wait at least 30 seconds.
- 5 Turn the battery/batteries back on.
- Press and hold the red "SW" button on the master battery (it is the battery with an empty LINKPORT 0) for 5 seconds.
- Turn the AC isolator back on.
- Turn the DC isolator switch back on.