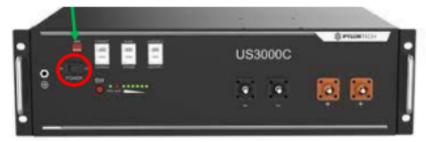

## Solis / SOFAR Pylontech Battery & Inverter Restart Procedure

 Turn off the battery/batteries using the power on/off toggle switch on the top of the battery module. (shown below)

Turn off the AC isolator rotary switch. This is mounted on the wall near/next to the inverter.