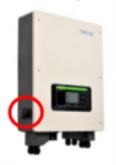

(shown below)

3. Turn off the DC isolator switch. This is located on either the (shown below)

- Wait at least 30 seconds.
- 5 Turn the battery/batteries back on.
- Press and hold the red "SW" button on the master battery (it is the battery with an empty LINKPORT 0) for 5 seconds.
- Turn the AC isolator back on.
- Turn the DC isolator switch back on.